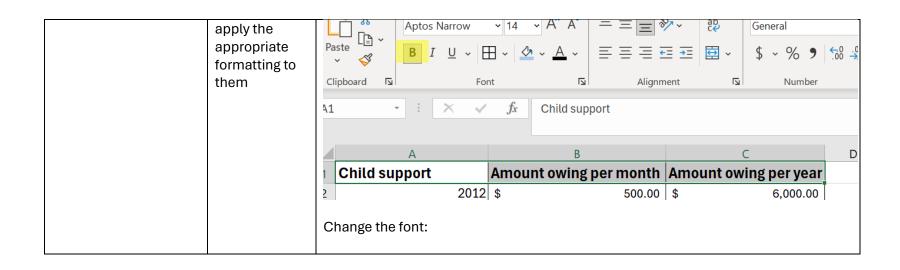

| \$ 500.00                     | \$ 6,000.00           |   |
| 9   | 2019                           | \$ 500.00                     | \$ 6,000.00           |   |
| 10  | 2020                           | \$ 500.00                     | \$ 6,000.00           |   |
| 11  | 2021                           | \$ 500.00                     | \$ 6,000.00           |   |
| 12  | 2022                           | \$ 500.00                     | \$ 6,000.00           |   |
| 13  | Total support owing by Ms. A t | o Ms. B for child X           | \$ -                  |   |
| 14  |                                |                               |                       |   |
| Cli | ck on the text wrapping        | g box and it will make all of | the text in Cell A13: |   |











| Review your chart and | Is it easy to  | ,      | , 🔇 B 1 U 🗸                                     |      | · A · =   | = = = ==  | <b>*</b> | \$ * % <b>7</b> | 00 → 0 Formatting ~  |
|-----------------------|----------------|--------|-------------------------------------------------|------|-----------|-----------|----------|-----------------|----------------------|
| make further changes  | read? Does it  | Cli    | pboard 🗔 Fo                                     | nt   | 짇         | Alignment | Ľ        | Number          | Γ <u>si</u> St       |
|                       | convey the     | D1:    | 1 - : X -                                       | fx   |           |           |          |                 |                      |
|                       | information    |        |