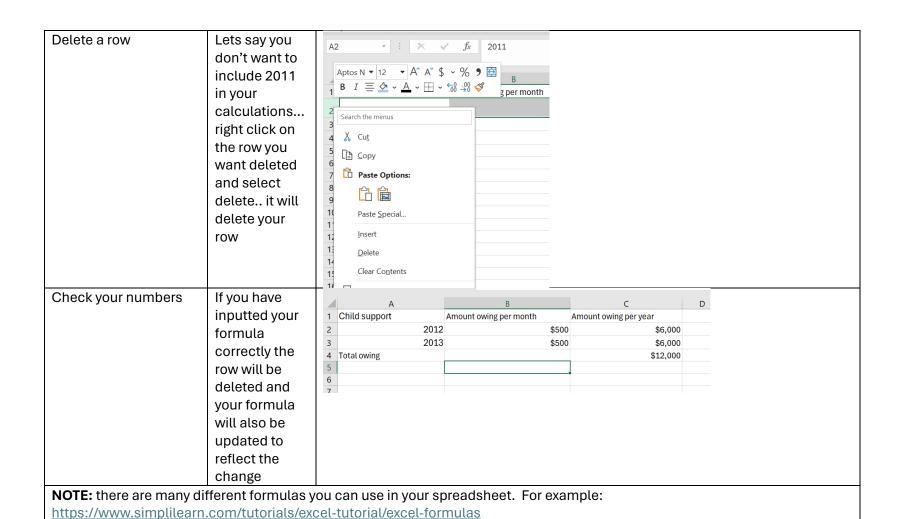

|
| Starting a document | When you open Excel you will get a home screen that shows what kind of documents you can open and options | Constitution of the second of |



## See Video from Microsoft on the above steps: https://www.youtube.com/watch?v=qhzJeyO0ZMs Video also talks about template options available AutoSave Off 日 ら、G、 = Add Text Type in Book1 information to File Home Insert Page Layout Formulas your workbook... Aptos Narrow you can change the Clipboard 🔽 Font type size and : × Child support format of text pick the column and D 1 Child support row you want 2 to type into and start 4 typing 5 Add other headings to Decide what outline your chart you want to show in your chart and how it makes sense to organizing it



























| Autopopulate the same | You want to      | Clipboard 131 | FOI          | ıı | Alignn   El     | nent צו         | ivumber               |
|-----------------------|------------------|---------------|--------------|----|-----------------|-----------------|-----------------------|
| data                  | insert that      | C4 -          | : × ✓        | fx | =SUM(C2:C3)     |                 |                       |
|                       | \$500 per        |               |              |    |                 |                 |                       |
|                       | month of child   | 4             | Α            |    | В               | С               |                       |
|                       | support was      | 1 Child suppo |              |    |