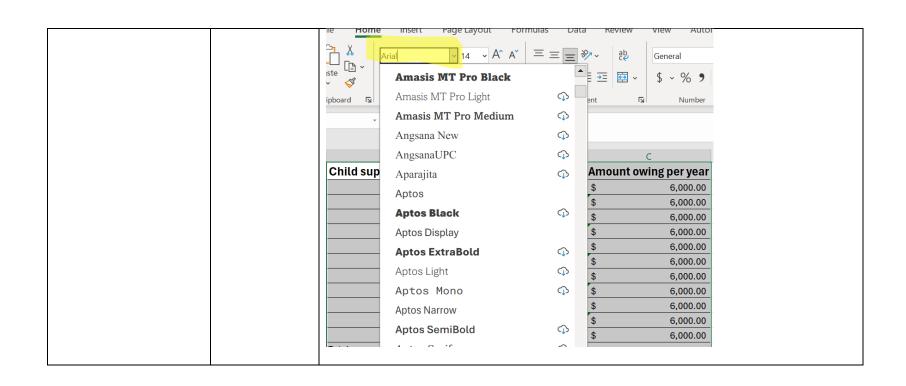

| \$ 500.00                     | \$ 6,000.00           |   |
| 9   | 2019                           | \$ 500.00                     | \$ 6,000.00           |   |
| 10  | 2020                           | \$ 500.00                     | \$ 6,000.00           |   |
| 11  | 2021                           | \$ 500.00                     | \$ 6,000.00           |   |
| 12  | 2022                           | \$ 500.00                     | \$ 6,000.00           |   |
| 13  | Total support owing by Ms. A t | o Ms. B for child X           | \$ -                  |   |
| 14  |                                |                               |                       |   |
| Cli | ck on the text wrapping        | g box and it will make all of | the text in Cell A13: |   |











| Review your chart and | Is it easy to  | ,      | , 🔇 B 1 U 🗸                                     |      | · A · =   | = = = ==  | <b>*</b> | \$ * % <b>7</b> | 00 → 0 Formatting ~  |
|-----------------------|----------------|--------|-------------------------------------------------|------|-----------|-----------|----------|-----------------|----------------------|
| make further changes  | read? Does it  | Cli    | pboard 🗔 Fo                                     | nt   | 짇         | Alignment | Ľ        | Number          | Γ <u>si</u> St       |
|                       | convey the     | D1:    | 1 - : X -                                       | fx   |           |           |          |                 |                      |
|                       | information    |        |