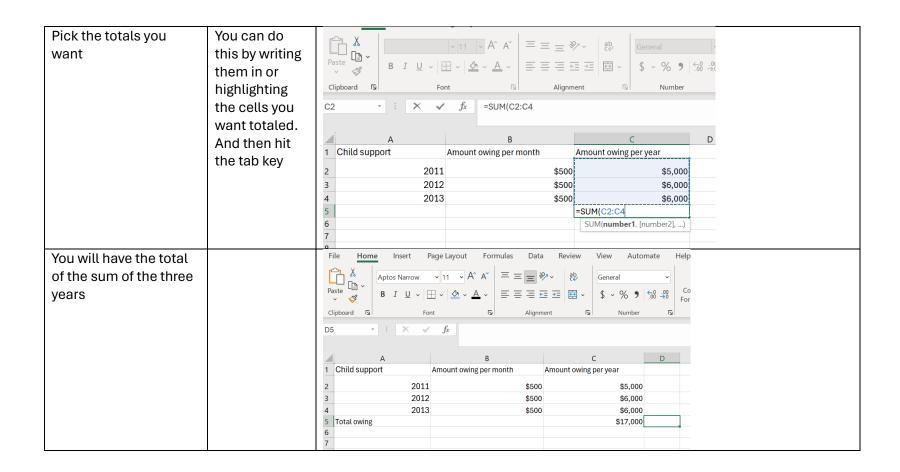

|
| Starting a document | When you open Excel you will get a home screen that shows what kind of documents you can open and options | Constitution of the second of |



## See Video from Microsoft on the above steps: https://www.youtube.com/watch?v=qhzJeyO0ZMs Video also talks about template options available AutoSave Off 日 ら、G、 = Add Text Type in Book1 information to File Home Insert Page Layout Formulas your workbook... Aptos Narrow you can change the Clipboard 🔽 Font type size and : × Child support format of text pick the column and D 1 Child support row you want 2 to type into and start 4 typing 5 Add other headings to Decide what outline your chart you want to show in your chart and how it makes sense to organizing it



























| Autopopulate the same | You want to      | Clipboard 131 | FOI          | ıı | Alignn   El     | nent צו         | ivumber               |
|-----------------------|------------------|---------------|--------------|----|-----------------|-----------------|-----------------------|
| data                  | insert that      | C4 -          | : × ✓        | fx | =SUM(C2:C3)     |                 |                       |
|                       | \$500 per        |               |              |    |                 |                 |                       |
|                       | month of child   | 4             | Α            |    | В               | С               |                       |
|                       | support was      | 1 Child suppo |              |