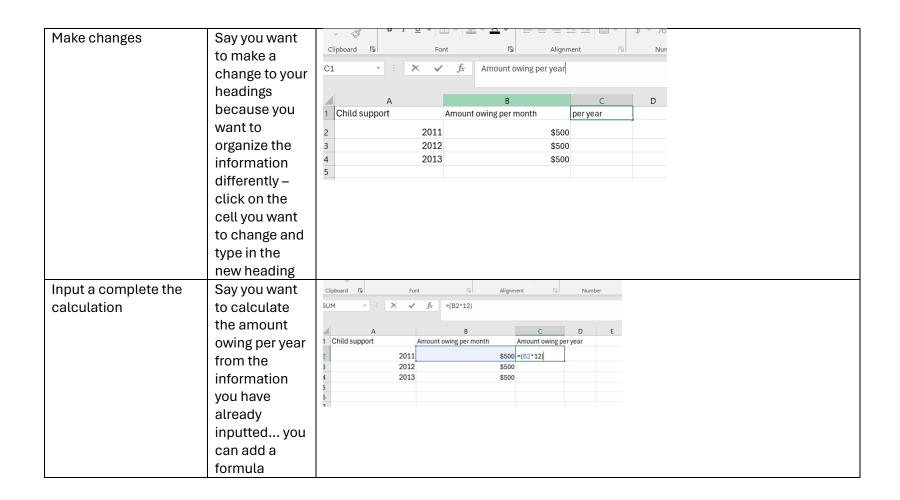

|
| Starting a document | When you open Excel you will get a home screen that shows what kind of documents you can open and options | Constitution of the second of |



## See Video from Microsoft on the above steps: https://www.youtube.com/watch?v=qhzJeyO0ZMs Video also talks about template options available AutoSave Off 日 ら、G、 = Add Text Type in Book1 information to File Home Insert Page Layout Formulas your workbook... Aptos Narrow you can change the Clipboard 🔽 Font type size and : × Child support format of text pick the column and D 1 Child support row you want 2 to type into and start 4 typing 5 Add other headings to Decide what outline your chart you want to show in your chart and how it makes sense to organizing it



























| Autopopulate the same | You want to      | Clipboard 131 | FOI          | ıı | Alignn   El     | nent צו         | ivumber               |
|-----------------------|------------------|---------------|--------------|----|-----------------|-----------------|-----------------------|
| data                  | insert that      | C4 -          | : × ✓        | fx | =SUM(C2:C3)     |                 |                       |
|                       | \$500 per        |               |              |    |                 |                 |                       |
|                       | month of child   | 4             | Α            |    | В               | С               |                       |
|                       | support was      | 1 Child suppo |