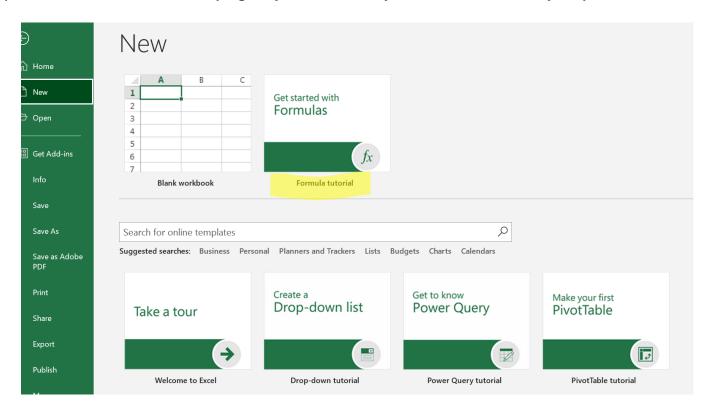

## **OVERALL NOTES:**

1) Excel has tutorials within the program you can use and you can find these when you open excel:

- 2) There are lots of free tutorials online and videos on Youtube so if there is something you want to learn you can google it For example: <a href="https://www.youtube.com/watch?v=XyvWSy8KkMs&list=PLFEeyzc1BStzieKwlLJijGQBFC-ovfKrn">https://www.youtube.com/watch?v=XyvWSy8KkMs&list=PLFEeyzc1BStzieKwlLJijGQBFC-ovfKrn</a>
- 3) There are multiple ways of doing different things in Excel.
  - a. Below are some examples ways of doing different tasks.
  - b. You will likely find multiple different methods of doing things as you work in the software and access online learning resources.