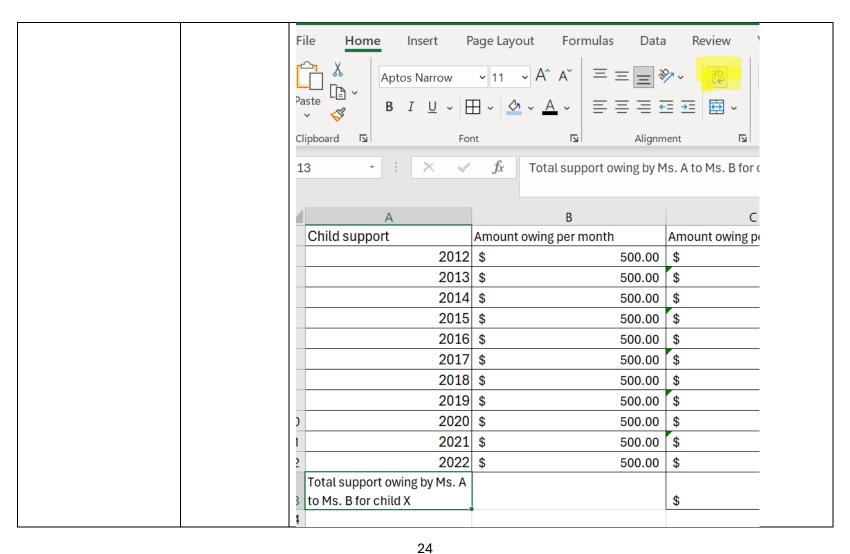

|     | А                              | В                             | С                     | D |
|-----|--------------------------------|-------------------------------|-----------------------|---|
| 1   |                                | Amount owing per month        | Amount owing per year |   |
| 2   | 2012                           | \$ 500.00                     | \$ 6,000.00           |   |
| 3   | 2013                           | \$ 500.00                     | \$ 6,000.00           |   |
| 4   | 2014                           | \$ 500.00                     | \$ 6,000.00           |   |
| 5   | 2015                           | \$ 500.00                     | \$ 6,000.00           |   |
| 6   | 2016                           | \$ 500.00                     | \$ 6,000.00           |   |
| 7   | 2017                           | \$ 500.00                     | \$ 6,000.00           |   |
| 8   | 2018                           | \$ 500.00                     | \$ 6,000.00           |   |
| 9   | 2019                           | \$ 500.00                     | \$ 6,000.00           |   |
| 10  | 2020                           | \$ 500.00                     | \$ 6,000.00           |   |
| 11  | 2021                           | \$ 500.00                     | \$ 6,000.00           |   |
| 12  | 2022                           | \$ 500.00                     | \$ 6,000.00           |   |
| 13  | Total support owing by Ms. A t | o Ms. B for child X           | \$ -                  |   |
| 14  |                                |                               |                       |   |
| Cli | ck on the text wrapping        | g box and it will make all of | the text in Cell A13: |   |