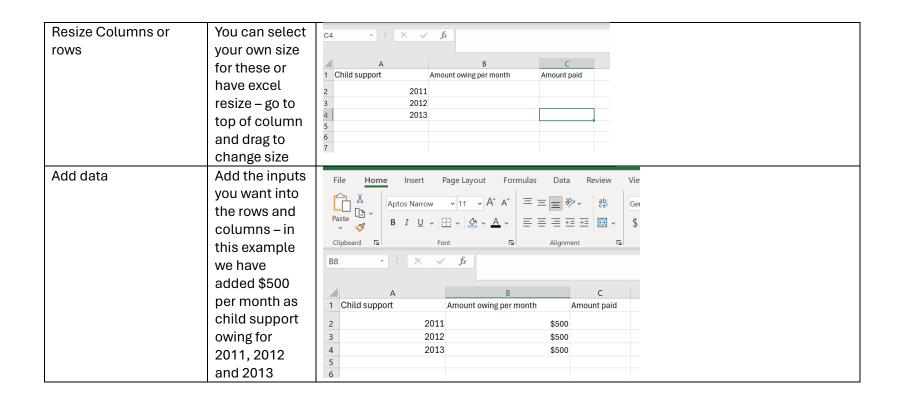

## See Video from Microsoft on the above steps: https://www.youtube.com/watch?v=qhzJeyO0ZMs Video also talks about template options available AutoSave Off 日 ら、G、 = Add Text Type in Book1 information to File Home Insert Page Layout Formulas your workbook... Aptos Narrow you can change the Clipboard 🔽 Font type size and : × Child support format of text pick the column and D 1 Child support row you want 2 to type into and start 4 typing 5 Add other headings to Decide what outline your chart you want to show in your chart and how it makes sense to organizing it