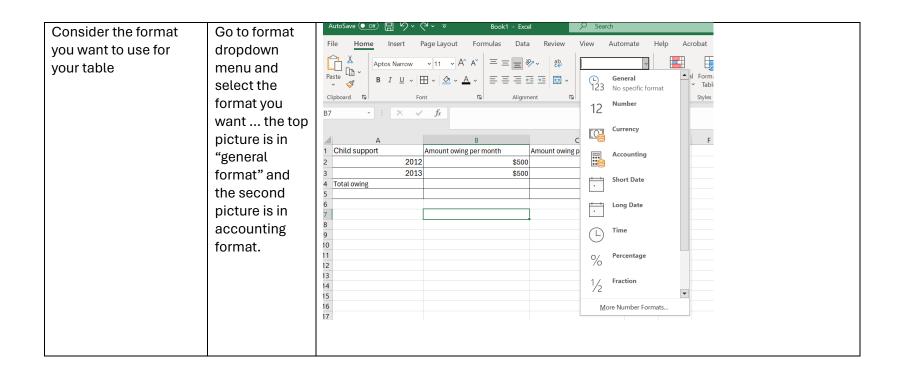

|
| Starting a document | When you open Excel you will get a home screen that shows what kind of documents you can open and options | Constitution of the second of |



## See Video from Microsoft on the above steps: https://www.youtube.com/watch?v=qhzJeyO0ZMs Video also talks about template options available AutoSave Off 日 ら、G、 = Add Text Type in Book1 information to File Home Insert Page Layout Formulas your workbook... Aptos Narrow you can change the Clipboard 🔽 Font type size and : × Child support format of text pick the column and D 1 Child support row you want 2 to type into and start 4 typing 5 Add other headings to Decide what outline your chart you want to show in your chart and how it makes sense to organizing it



























| Autopopulate the same | You want to      | Clipboard 131 | FOI          | ıı | Alignn   El     | nent צו         | ivumber               |
|-----------------------|------------------|---------------|--------------|----|-----------------|-----------------|-----------------------|
| data                  | insert that      | C4 -          | : × ✓        | fx | =SUM(C2:C3)     |                 |                       |
|                       | \$500 per        |               |              |    |                 |                 |                       |
|                       | month of child   | 4             | Α            |    | В               | С               |                       |
|                       | support was      | 1 Child suppo |              |    | owin