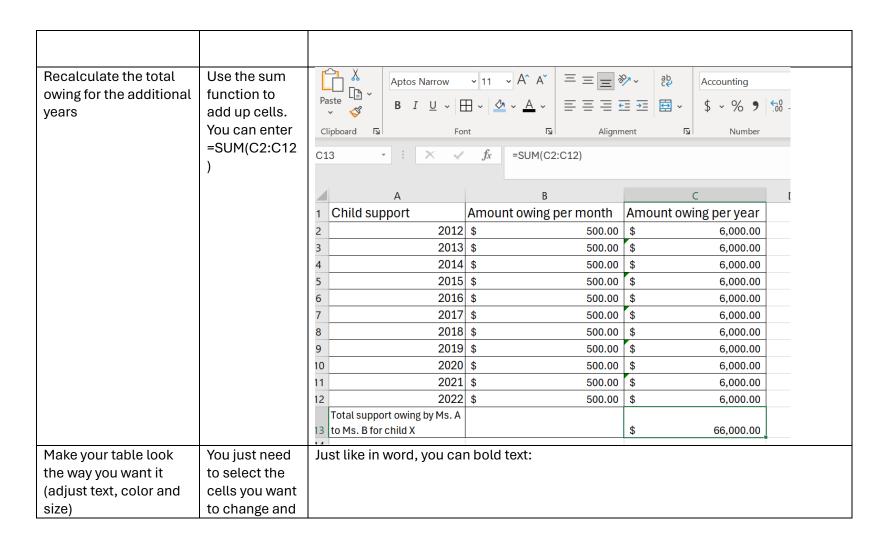

| Autopopulate the same | You want to      | Clipboard 131 | FOI          | ıı | Alignn   El     | nent צו         | ivumber               |
|-----------------------|------------------|---------------|--------------|----|-----------------|-----------------|-----------------------|
| data                  | insert that      | C4 -          | : × ✓        | fx | =SUM(C2:C3)     |                 |                       |
|                       | \$500 per        |               |              |    |                 |                 |                       |
|                       | month of child   | 4             | Α            |    | В               | С               |                       |
|                       | support was      | 1 Child suppo |              |    | owing per month | Amount owing pe |                       |
|                       | owing for all of | 2             | 2012         |    | 500.00          | \$              | 6,000.00              |
|                       | the years 2012   | 3 4           | 2013<br>2014 |    | 500.00          | \$              | 6,000.00<br>12,000.00 |
|                       | to 2022          | 5             | 2014         |    | 500.00          | Φ               | 12,000.00             |
|                       |                  | 6             | 2016         |    | 500.00          |                 |                       |
|                       | You can do the   | 7             | 2017         |    | 500.00          |                 |                       |
|                       | same thing       | 8             | 2018         | \$ | 500.00          |                 |                       |
|                       | (click the cells | 9             | 2019         | \$ | 500.00          |                 |                       |
|                       | you want to      | 10            | 2020         |    | 500.00          |                 |                       |
|                       | copy and drag    | 11            | 2021         |    | 500.00          |                 |                       |
|                       | down the cells   | 12<br>13      | 2022         | \$ | 500.00          |                 |                       |
|                       | to the bottom    | 15            |              |    |                 | +               |                       |
|                       | of the area you  |               |              |    |                 |                 |                       |
|                       | want them        |               |              |    |                 |                 |                       |
|                       | copied)          |               |              |    |                 |                 |                       |
|                       | •                |               |              |    |                 |                 |                       |

| and inputs for all of the years after 2013 you can select the formula you want to copy and drag it down to the cells you want it copied in  A B B C D  A Mount owing per month Amount owing per year  Amount owing per month S 500.00 \$ 6,000.00  A 2012 \$ 500.00 \$ 6,000.00  A 2013 \$ 500.00 \$ 6,000.00  A 2014 \$ 500.00 \$ 6,000.00  A 2015 \$ 500.00 \$ 6,000.00  A 2016 \$ 500.00 \$ 6,000.00  A 2017 \$ 500.00 \$ 6,000.00  A 2018 \$ 500.00 \$ 6,000.00  A 2019 \$ 500                                                                                       | Repeat a formula To use the same formu |       | 8 ·   X • | fx =(B8*12)            |                       |   |
|--------------------------------------------------------------------------------------------------------------------------------------------------------------------------------------------------------------------------------------------------------------------------------------------------------------------------------------------------------------------------------------------------------------------------------------------------------------------------------------------------------------------------------------------------------------------------------------------------------------------------------------------------------------------------------------------------------------------------------------------------------------------------------------------------------------------------------------------------------------------------------------------------------------------------------------------------------------------------------------------------------------------------------------------------------------------------------------------------------------------------------------------------------------------------------------------------------------------------------------------------------------------------------------------------------------------------------------------------------------------------------------------------------------------------------------------------------------------------------------------------------------------------------------------------------------------------------------------------------------------------------------------------------------------------------------------------------------------------------------------------------------------------------------------------------------------------------------------------------------------------------------------------------------------------------------------------------------------------------------------------------------------------------------------------------------------------------------------------------------------------------------------------------------------------------------------------------------------------------------------------------------------------------------------------------------------------------------------------------|----------------------------------------|-------|-----------|------------------------|-----------------------|---|
| all of the years after 2013 you can select the formula you want to copy and drag it down to the cells you want it copied in  1 Child support Amount owing per month Amount owing per year  2 2012 \$ 500.00 \$ 6,000.00  4 2014 \$ 500.00 \$ 6,000.00  5 2015 \$ 500.00 \$ 6,000.00  6 2016 \$ 500.00 \$ 6,000.00  7 2017 \$ 500.00 \$ 6,000.00  8 2018 \$ 500.00 \$ 6,000.00  10 2020 \$ 500.00 \$ 6,000.00  11 2021 \$ 500.00 \$ 6,000.00  12 2022 \$ 500.00 \$ 6,000.00  13 \$                                                                                                                                                                                                                                                                                                                                                                                                                                                                                                                                                                                                                                                                                                                                                                                                                                                                                                                                                                                                                                                                                                                                                                                                                                                                                                                                                                                                                                                                                                                                                                                                                                                                                                                                                                                                                                                                      |                                        |       | Α         | В                      | С                     | D |
| can select the formula you want to copy and drag it down to the cells you want it copied in  3 2013 \$ 500.00 \$ 6,000.00 \$ 6,000.00 \$ 500.00 \$ 500.00 \$ 500.00 \$ 500.00 \$ 500.00 \$ 500.00 \$ 500.00 \$ 500.00 \$ 500.00 \$ 500.00 \$ 500.00 \$ 500.00 \$ 500.00 \$ 500.00 \$ 500.00 \$ 500.00 \$ 500.00 \$ 500.00 \$ 500.00 \$ 500.00 \$ 500.00 \$ 500.00 \$ 500.00 \$ 500.00 \$ 500.00 \$ 500.00 \$ 500.00 \$ 500.00 \$ 500.00 \$ 500.00 \$ 500.00 \$ 500.00 \$ 500.00 \$ 500.00 \$ 500.00 \$ 500.00 \$ 500.00 \$ 500.00 \$ 500.00 \$ 500.00 \$ 500.00 \$ 500.00 \$ 500.00 \$ 500.00 \$ 500.00 \$ 500.00 \$ 500.00 \$ 500.00 \$ 500.00 \$ 500.00 \$ 500.00 \$ 500.00 \$ 500.00 \$ 500.00 \$ 500.00 \$ 500.00 \$ 500.00 \$ 500.00 \$ 500.00 \$ 500.00 \$ 500.00 \$ 500.00 \$ 500.00 \$ 500.00 \$ 500.00 \$ 500.00 \$ 500.00 \$ 500.00 \$ 500.00 \$ 500.00 \$ 500.00 \$ 500.00 \$ 500.00 \$ 500.00 \$ 500.00 \$ 500.00 \$ 500.00 \$ 500.00 \$ 500.00 \$ 500.00 \$ 500.00 \$ 500.00 \$ 500.00 \$ 500.00 \$ 500.00 \$ 500.00 \$ 500.00 \$ 500.00 \$ 500.00 \$ 500.00 \$ 500.00 \$ 500.00 \$ 500.00 \$ 500.00 \$ 500.00 \$ 500.00 \$ 500.00 \$ 500.00 \$ 500.00 \$ 500.00 \$ 500.00 \$ 500.00 \$ 500.00 \$ 500.00 \$ 500.00 \$ 500.00 \$ 500.00 \$ 500.00 \$ 500.00 \$ 500.00 \$ 500.00 \$ 500.00 \$ 500.00 \$ 500.00 \$ 500.00 \$ 500.00 \$ 500.00 \$ 500.00 \$ 500.00 \$ 500.00 \$ 500.00 \$ 500.00 \$ 500.00 \$ 500.00 \$ 500.00 \$ 500.00 \$ 500.00 \$ 500.00 \$ 500.00 \$ 500.00 \$ 500.00 \$ 500.00 \$ 500.00 \$ 500.00 \$ 500.00 \$ 500.00 \$ 500.00 \$ 500.00 \$ 500.00 \$ 500.00 \$ 500.00 \$ 500.00 \$ 500.00 \$ 500.00 \$ 500.00 \$ 500.00 \$ 500.00 \$ 500.00 \$ 500.00 \$ 500.00 \$ 500.00 \$ 500.00 \$ 500.00 \$ 500.00 \$ 500.00 \$ 500.00 \$ 500.00 \$ 500.00 \$ 500.00 \$ 500.00 \$ 500.00 \$ 500.00 \$ 500.00 \$ 500.00 \$ 500.00 \$ 500.00 \$ 500.00 \$ 500.00 \$ 500.00 \$ 500.00 \$ 500.00 \$ 500.00 \$ 500.00 \$ 500.00 \$ 500.00 \$ 500.00 \$ 500.00 \$ 500.00 \$ 500.00 \$ 500.00 \$ 500.00 \$ 500.00 \$ 500.00 \$ 500.00 \$ 500.00 \$ 500.00 \$ 500.00 \$ 500.00 \$ 500.00 \$ 500.00 \$ 500.00 \$ 500.00 \$ 500.00 \$ 500.00 \$ 500.00 \$ 500.00 \$ 500.00 \$ 500.00 \$ 500.00 \$ 500.00 \$ 500.00 \$ 500.00 \$ 500.00 \$ 500.00 \$ 500.00 \$ 500.00 \$ 500.00 \$ 500.00 \$ 500.00 \$ 500.00 \$ 500.00 \$ 500.00 \$ 500.0 | all of the ye                          | ars 1 |           | Amount owing per month | Amount owing per year |   |
| formula you want to copy and drag it down to the cells you want it copied in  4 2014 \$ 500.00 \$ 6,000.00 \$ 6,000.00 \$ 6,000.00 \$ 6,000.00 \$ 6,000.00 \$ 6,000.00 \$ 6,000.00 \$ 6,000.00 \$ 6,000.00 \$ 6,000.00 \$ 6,000.00 \$ 6,000.00 \$ 6,000.00 \$ 6,000.00 \$ 6,000.00 \$ 6,000.00 \$ 6,000.00 \$ 6,000.00 \$ 6,000.00 \$ 6,000.00 \$ 6,000.00 \$ 6,000.00 \$ 6,000.00 \$ 6,000.00 \$ 6,000.00 \$ 6,000.00 \$ 6,000.00 \$ 6,000.00 \$ 6,000.00 \$ 6,000.00 \$ 6,000.00 \$ 6,000.00 \$ 6,000.00 \$ 6,000.00 \$ 6,000.00 \$ 6,000.00 \$ 6,000.00 \$ 6,000.00 \$ 6,000.00 \$ 6,000.00 \$ 6,000.00 \$ 6,000.00 \$ 6,000.00 \$ 6,000.00 \$ 6,000.00 \$ 6,000.00 \$ 6,000.00 \$ 6,000.00 \$ 6,000.00 \$ 6,000.00 \$ 6,000.00 \$ 6,000.00 \$ 6,000.00 \$ 6,000.00 \$ 6,000.00 \$ 6,000.00 \$ 6,000.00 \$ 6,000.00 \$ 6,000.00 \$ 6,000.00 \$ 6,000.00 \$ 6,000.00 \$ 6,000.00 \$ 6,000.00 \$ 6,000.00 \$ 6,000.00 \$ 6,000.00 \$ 6,000.00 \$ 6,000.00 \$ 6,000.00 \$ 6,000.00 \$ 6,000.00 \$ 6,000.00 \$ 6,000.00 \$ 6,000.00 \$ 6,000.00 \$ 6,000.00 \$ 6,000.00 \$ 6,000.00 \$ 6,000.00 \$ 6,000.00 \$ 6,000.00 \$ 6,000.00 \$ 6,000.00 \$ 6,000.00 \$ 6,000.00 \$ 6,000.00 \$ 6,000.00 \$ 6,000.00 \$ 6,000.00 \$ 6,000.00 \$ 6,000.00 \$ 6,000.00 \$ 6,000.00 \$ 6,000.00 \$ 6,000.00 \$ 6,000.00 \$ 6,000.00 \$ 6,000.00 \$ 6,000.00 \$ 6,000.00 \$ 6,000.00 \$ 6,000.00 \$ 6,000.00 \$ 6,000.00 \$ 6,000.00 \$ 6,000.00 \$ 6,000.00 \$ 6,000.00 \$ 6,000.00 \$ 6,000.00 \$ 6,000.00 \$ 6,000.00 \$ 6,000.00 \$ 6,000.00 \$ 6,000.00 \$ 6,000.00 \$ 6,000.00 \$ 6,000.00 \$ 6,000.00 \$ 6,000.00 \$ 6,000.00 \$ 6,000.00 \$ 6,000.00 \$ 6,000.00 \$ 6,000.00 \$ 6,000.00 \$ 6,000.00 \$ 6,000.00 \$ 6,000.00 \$ 6,000.00 \$ 6,000.00 \$ 6,000.00 \$ 6,000.00 \$ 6,000.00 \$ 6,000.00 \$ 6,000.00 \$ 6,000.00 \$ 6,000.00 \$ 6,000.00 \$ 6,000.00 \$ 6,000.00 \$ 6,000.00 \$ 6,000.00 \$ 6,000.00 \$ 6,000.00 \$ 6,000.00 \$ 6,000.00 \$ 6,000.00 \$ 6,000.00 \$ 6,000.00 \$ 6,000.00 \$ 6,000.00 \$ 6,000.00 \$ 6,000.00 \$ 6,000.00 \$ 6,000.00 \$ 6,000.00 \$ 6,000.00 \$ 6,000.00 \$ 6,000.00 \$ 6,000.00 \$ 6,000.00 \$ 6,000.00 \$ 6,000.00 \$ 6,000.00 \$ 6,000.00 \$ 6,000.00 \$ 6,000.00 \$ 6,000.00 \$ 6,000.00 \$ 6,000.00 \$ 6,000.00 \$ 6,000.00 \$ 6,000.00 \$ 6,000.00 \$ 6,000.00 \$ 6,0                                      | after 2013 y                           | ou 2  |           |                        | \$ 6,000.00           |   |
| Tormuta you want to copy and drag it down to the cells you want it copied in  5  2015  2016  5  2016  5  500.00  5  6,000.00  7  2017  8  2018  5  500.00  5  6,000.00  8  2018  5  500.00  5  6,000.00  6  7  2019  8  2019  5  500.00  6  6,000.00  7  8  2019  5  500.00  6  6,000.00  7  8  2020  5  500.00  6  6,000.00  7  8  7  8  8  8  8  8  8  8  8  8  8                                                                                                                                                                                                                                                                                                                                                                                                                                                                                                                                                                                                                                                                                                                                                                                                                                                                                                                                                                                                                                                                                                                                                                                                                                                                                                                                                                                                                                                                                                                                                                                                                                                                                                                                                                                                                                                                                                                                                                                    | can select t                           | he 3  |           |                        | \$ 6,000.00           |   |
| want to copy and drag it down to the cells you want it copied in  5  2015 \$ 500.00 \$ 6,000.00 \$ 6,000.00 \$ 7  2017 \$ 500.00 \$ 6,000.00 \$ 6,000.00 \$ 6,000.00 \$ 6,000.00 \$ 6,000.00 \$ 6,000.00 \$ 6,000.00 \$ 6,000.00 \$ 6,000.00 \$ 6,000.00 \$ 6,000.00 \$ 6,000.00 \$ 6,000.00 \$ 6,000.00 \$ 6,000.00 \$ 6,000.00 \$ 6,000.00 \$ 6,000.00 \$ 6,000.00 \$ 6,000.00 \$ 6,000.00 \$ 6,000.00 \$ 6,000.00 \$ 6,000.00 \$ 6,000.00 \$ 6,000.00 \$ 6,000.00 \$ 6,000.00 \$ 6,000.00 \$ 6,000.00 \$ 6,000.00 \$ 6,000.00 \$ 6,000.00 \$ 6,000.00 \$ 6,000.00 \$ 6,000.00 \$ 6,000.00 \$ 6,000.00 \$ 6,000.00 \$ 6,000.00 \$ 6,000.00 \$ 6,000.00 \$ 6,000.00 \$ 6,000.00 \$ 6,000.00 \$ 6,000.00 \$ 6,000.00 \$ 6,000.00 \$ 6,000.00 \$ 6,000.00 \$ 6,000.00 \$ 6,000.00 \$ 6,000.00 \$ 6,000.00 \$ 6,000.00 \$ 6,000.00 \$ 6,000.00 \$ 6,000.00 \$ 6,000.00 \$ 6,000.00 \$ 6,000.00 \$ 6,000.00 \$ 6,000.00 \$ 6,000.00 \$ 6,000.00 \$ 6,000.00 \$ 6,000.00 \$ 6,000.00 \$ 6,000.00 \$ 6,000.00 \$ 6,000.00 \$ 6,000.00 \$ 6,000.00 \$ 6,000.00 \$ 6,000.00 \$ 6,000.00 \$ 6,000.00 \$ 6,000.00 \$ 6,000.00 \$ 6,000.00 \$ 6,000.00 \$ 6,000.00 \$ 6,000.00 \$ 6,000.00 \$ 6,000.00 \$ 6,000.00 \$ 6,000.00 \$ 6,000.00 \$ 6,000.00 \$ 6,000.00 \$ 6,000.00 \$ 6,000.00 \$ 6,000.00 \$ 6,000.00 \$ 6,000.00 \$ 6,000.00 \$ 6,000.00 \$ 6,000.00 \$ 6,000.00 \$ 6,000.00 \$ 6,000.00 \$ 6,000.00 \$ 6,000.00 \$ 6,000.00 \$ 6,000.00 \$ 6,000.00 \$ 6,000.00 \$ 6,000.00 \$ 6,000.00 \$ 6,000.00 \$ 6,000.00 \$ 6,000.00 \$ 6,000.00 \$ 6,000.00 \$ 6,000.00 \$ 6,000.00 \$ 6,000.00 \$ 6,000.00 \$ 6,000.00 \$ 6,000.00 \$ 6,000.00 \$ 6,000.00 \$ 6,000.00 \$ 6,000.00 \$ 6,000.00 \$ 6,000.00 \$ 6,000.00 \$ 6,000.00 \$ 6,000.00 \$ 6,000.00 \$ 6,000.00 \$ 6,000.00 \$ 6,000.00 \$ 6,000.00 \$ 6,000.00 \$ 6,000.00 \$ 6,000.00 \$ 6,000.00 \$ 6,000.00 \$ 6,000.00 \$ 6,000.00 \$ 6,000.00 \$ 6,000.00 \$ 6,000.00 \$ 6,000.00 \$ 6,000.00 \$ 6,000.00 \$ 6,000.00 \$ 6,000.00 \$ 6,000.00 \$ 6,000.00 \$ 6,000.00 \$ 6,000.00 \$ 6,000.00 \$ 6,000.00 \$ 6,000.00 \$ 6,000.00 \$ 6,000.00 \$ 6,000.00 \$ 6,000.00 \$ 6,000.00 \$ 6,000.00 \$ 6,000.00 \$ 6,000.00 \$ 6,000.00 \$ 6,000.00 \$ 6,000.00 \$ 6,000.00 \$ 6,000.00 \$ 6,000.00 \$ 6,000.00 \$ 6,000.00 \$ 6,000.00 \$ 6,000.00 \$ 6,000.                                     | formula you                            |       |           | *                      |                       |   |
| and drag it down to the cells you want it copied in    The copied in   The copied in   The copied in   The copied in   The copied in   The copied in   The copied in   The copied in   The copied in   The copied in   The copied in   The copied in   The copied in   The copied in   The copied in   The copied in   The copied in   The copied in   The copied in   The copied in   The copied in   The copied in   The copied in   The copied in   The copied in   The copied in   The copied in   The copied in   The copied in   The copied in   The copied in   The copied in   The copied in   The copied in   The copied in   The copied in   The copied in   The copied in   The copied in   The copied in   The copied in   The copied in   The copied in   The copied in   The copied in   The copied in   The copied in   The copied in   The copied in   The copied in   The copied in   The copied in   The copied in   The copied in   The copied in   The copied in   The copied in   The copied in   The copied in   The copied in   The copied in   The copied in   The copied in   The copied in   The copied in   The copied in   The copied in   The copied in   The copied in   The copied in   The copied in   The copied in   The copied in   The copied in   The copied in   The copied in   The copied in   The copied in   The copied in   The copied in   The copied in   The copied in   The copied in   The copied in   The copied in   The copied in   The copied in   The copied in   The copied in   The copied in   The copied in   The copied in   The copied in   The copied in   The copied in   The copied in   The copied in   The copied in   The copied in   The copied in   The copied in   The copied in   The copied in   The copied in   The copied in   The copied in   The copied in   The copied in   The copied in   The copied in   The copied in   The copied in   The copied in   The copied in   The copied in   The copied in   The copied in   The copied in   The copied in   The copied in   The copied in   The copied in   The copied in   The copied in   The cop                                                                                                                                                                                                                         |                                        | V 5   |           |                        |                       |   |
| down to the cells you want it copied in  8                                                                                                                                                                                                                                                                                                                                                                                                                                                                                                                                                                                                                                                                                                                                                                                                                                                                                                                                                                                                                                                                                                                                                                                                                                                                                                                                                                                                                                                                                                                                                                                                                                                                                                                                                                                                                                                                                                                                                                                                                                                                                                                                                                                                                                                                                                             |                                        | 0     |           |                        |                       |   |
| cells you want it copied in  9                                                                                                                                                                                                                                                                                                                                                                                                                                                                                                                                                                                                                                                                                                                                                                                                                                                                                                                                                                                                                                                                                                                                                                                                                                                                                                                                                                                                                                                                                                                                                                                                                                                                                                                                                                                                                                                                                                                                                                                                                                                                                                                                                                                                                                                                                                                         |                                        |       |           |                        |                       |   |
| it copied in  10 2020 \$ 500.00 \$ 6,000.00  11 2021 \$ 500.00 \$ 6,000.00  12 2022 \$ 500.00 \$ 6,000.00  13 \$ -                                                                                                                                                                                                                                                                                                                                                                                                                                                                                                                                                                                                                                                                                                                                                                                                                                                                                                                                                                                                                                                                                                                                                                                                                                                                                                                                                                                                                                                                                                                                                                                                                                                                                                                                                                                                                                                                                                                                                                                                                                                                                                                                                                                                                                     |                                        |       |           |                        |                       |   |
| 11 2021 \$ 500.00 \$ 6,000.00 12 2022 \$ 500.00 \$ 6,000.00 13 \$ -                                                                                                                                                                                                                                                                                                                                                                                                                                                                                                                                                                                                                                                                                                                                                                                                                                                                                                                                                                                                                                                                                                                                                                                                                                                                                                                                                                                                                                                                                                                                                                                                                                                                                                                                                                                                                                                                                                                                                                                                                                                                                                                                                                                                                                                                                    |                                        | 111C  |           |                        |                       |   |
| 12 2022 \$ 500.00 \$ 6,000.00<br>13 \$ -                                                                                                                                                                                                                                                                                                                                                                                                                                                                                                                                                                                                                                                                                                                                                                                                                                                                                                                                                                                                                                                                                                                                                                                                                                                                                                                                                                                                                                                                                                                                                                                                                                                                                                                                                                                                                                                                                                                                                                                                                                                                                                                                                                                                                                                                                                               | it copied in                           |       |           |                        |                       |   |
| 14                                                                                                                                                                                                                                                                                                                                                                                                                                                                                                                                                                                                                                                                                                                                                                                                                                                                                                                                                                                                                                                                                                                                                                                                                                                                                                                                                                                                                                                                                                                                                                                                                                                                                                                                                                                                                                                                                                                                                                                                                                                                                                                                                                                                                                                                                                                                                     |                                        | 12    |           |                        | \$ 6,000.00           |   |
| 14<br>15                                                                                                                                                                                                                                                                                                                                                                                                                                                                                                                                                                                                                                                                                                                                                                                                                                                                                                                                                                                                                                                                                                                                                                                                                                                                                                                                                                                                                                                                                                                                                                                                                                                                                                                                                                                                                                                                                                                                                                                                                                                                                                                                                                                                                                                                                                                                               |                                        |       |           |                        | \$ -                  |   |
| 15                                                                                                                                                                                                                                                                                                                                                                                                                                                                                                                                                                                                                                                                                                                                                                                                                                                                                                                                                                                                                                                                                                                                                                                                                                                                                                                                                                                                                                                                                                                                                                                                                                                                                                                                                                                                                                                                                                                                                                                                                                                                                                                                                                                                                                                                                                                                                     |                                        | 14    |           |                        |                       |   |
|                                                                                                                                                                                                                                                                                                                                                                                                                                                                                                                                                                                                                                                                                                                                                                                                                                                                                                                                                                                                                                                                                                                                                                                                                                                                                                                                                                                                                                                                                                                                                                                                                                                                                                                                                                                                                                                                                                                                                                                                                                                                                                                                                                                                                                                                                                                                                        |                                        | 15    |           |                        |                       |   |