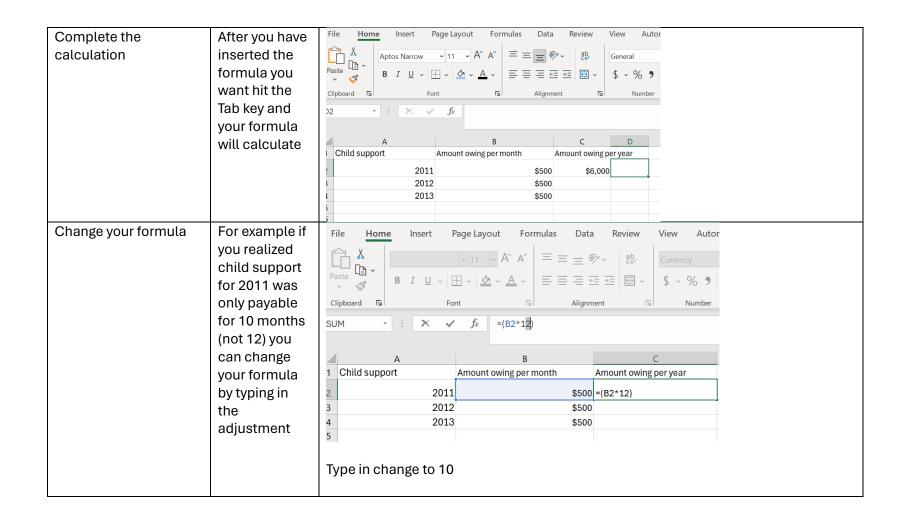

|
| Starting a document | When you open Excel you will get a home screen that shows what kind of documents you can open and options | Constitution of the second of |



## See Video from Microsoft on the above steps: https://www.youtube.com/watch?v=qhzJeyO0ZMs Video also talks about template options available AutoSave Off 日 ら、G、 = Add Text Type in Book1 information to File Home Insert Page Layout Formulas your workbook... Aptos Narrow you can change the Clipboard 🔽 Font type size and : × Child support format of text pick the column and D 1 Child support row you want 2 to type into and start 4 typing 5 Add other headings to Decide what outline your chart you want to show in your chart and how it makes sense to organizing it



























| Autopopulate the same | You want to      | Clipboard 131 | FOI          | ıı | Alignn   El     | nent צו         | ivumber               |
|-----------------------|------------------|---------------|--------------|----|-----------------|-----------------|-----------------------|
| data                  | insert that      | C4 -          | : × ✓        | fx | =SUM(C2:C3)     |                 |                       |
|                       | \$500 per        |               |              |    |                 |                 |                       |
|                       | month of child   | 4             | Α            |    | В               | С               |                       |
|                       | support was      | 1 Child suppo |