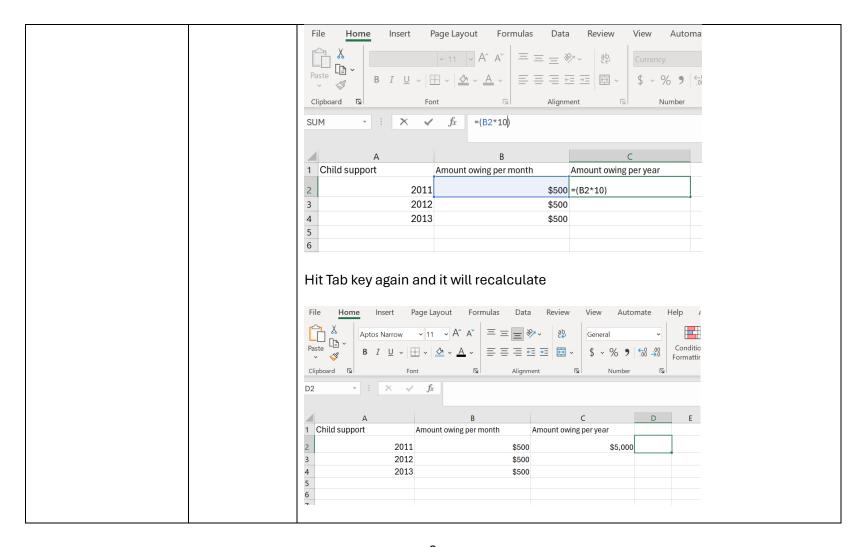

|
| Starting a document | When you open Excel you will get a home screen that shows what kind of documents you can open and options | Constitution of the second of |



## See Video from Microsoft on the above steps: https://www.youtube.com/watch?v=qhzJeyO0ZMs Video also talks about template options available AutoSave Off 日 ら、G、 = Add Text Type in Book1 information to File Home Insert Page Layout Formulas your workbook... Aptos Narrow you can change the Clipboard 🔽 Font type size and : × Child support format of text pick the column and D 1 Child support row you want 2 to type into and start 4 typing 5 Add other headings to Decide what outline your chart you want to show in your chart and how it makes sense to organizing it



























| Autopopulate the same | You want to      | Clipboard 131 | FOI          | ıı | Alignn   El     | nent צו         | ivumber               |
|-----------------------|------------------|---------------|--------------|----|-----------------|-----------------|-----------------------|
| data                  | insert that      | C4 -          | : × ✓        | fx | =SUM(C2:C3)     |                 |                       |
|                       | \$500 per        |               |              |    |                 |                 |                       |
|                       | month of child   | 4             | Α            |    | В               | С               |                       |
|                       | support was      | 1 Child suppo |              |