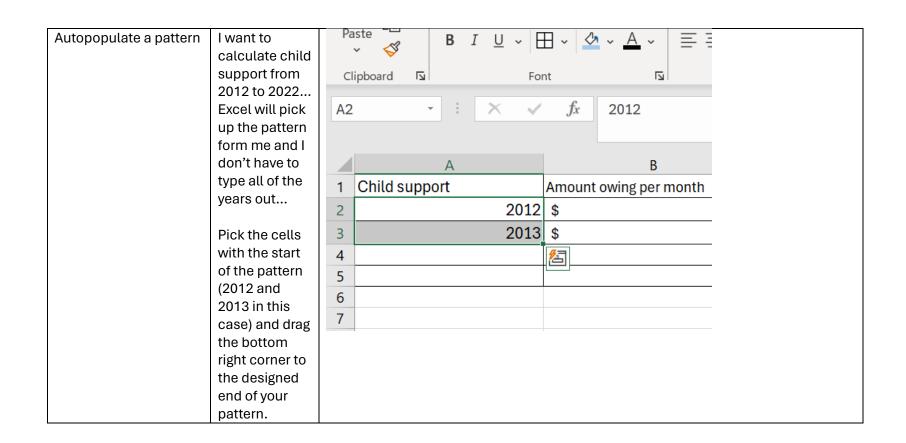

| Autopopulate the same | You want to      | Clipboard 131 | FOI          | ıı | Alignn   El     | nent צו         | ivumber               |
|-----------------------|------------------|---------------|--------------|----|-----------------|-----------------|-----------------------|
| data                  | insert that      | C4 -          | : × ✓        | fx | =SUM(C2:C3)     |                 |                       |
|                       | \$500 per        |               |              |    |                 |                 |                       |
|                       | month of child   | 4             | Α            |    | В               | С               |                       |
|                       | support was      | 1 Child suppo |              |    | owing per month | Amount owing pe |                       |
|                       | owing for all of | 2             | 2012         |    | 500.00          | \$              | 6,000.00              |
|                       | the years 2012   | 3 4           | 2013<br>2014 |    | 500.00          | \$              | 6,000.00<br>12,000.00 |
|                       | to 2022          | 5             | 2014         |    | 500.00          | Φ               | 12,000.00             |
|                       |                  | 6             | 2016         |    | 500.00          |                 |                       |
|                       | You can do the   | 7             | 2017         |    | 500.00          |                 |                       |
|                       | same thing       | 8             | 2018         | \$ | 500.00          |                 |                       |
|                       | (click the cells | 9             | 2019         | \$ | 500.00          |                 |                       |
|                       | you want to      | 10            | 2020         |    | 500.00          |                 |                       |
|                       | copy and drag    | 11            | 2021         |    | 500.00          |                 |                       |
|                       | down the cells   | 12<br>13      | 2022         | \$ | 500.00          |                 |                       |
|                       | to the bottom    | 15            |              |    |                 | +               |                       |
|                       | of the area you  |               |              |    |                 |                 |                       |
|                       | want them        |               |              |    |                 |                 |                       |
|                       | copied)          |               |              |    |                 |                 |                       |
|                       | •                |               |              |    |                 |                 |                       |