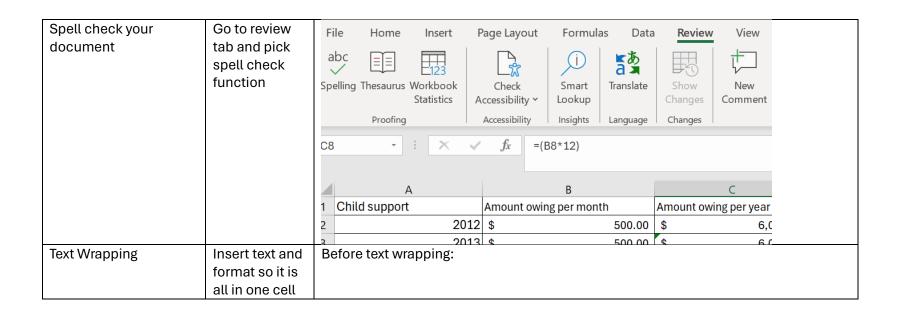

|                                        | 15    |           |                        |                       |   |



|     | А                              | В                             | С                     | D |
|-----|--------------------------------|-------------------------------|-----------------------|---|
| 1   |                                | Amount owing per month        | Amount owing per year |   |
| 2   | 2012                           | \$ 500.00                     | \$ 6,000.00           |   |
| 3   | 2013                           | \$ 500.00                     | \$ 6,000.00           |   |
| 4   | 2014                           | \$ 500.00                     | \$ 6,000.00           |   |
| 5   | 2015                           | \$ 500.00                     | \$ 6,000.00           |   |
| 6   | 2016                           | \$ 500.00                     | \$ 6,000.00