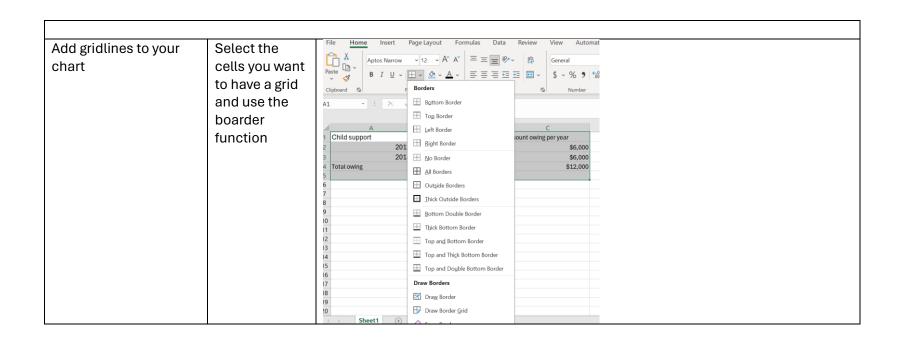

|
| Starting a document | When you open Excel you will get a home screen that shows what kind of documents you can open and options | Constitution of the second of |



## See Video from Microsoft on the above steps: https://www.youtube.com/watch?v=qhzJeyO0ZMs Video also talks about template options available AutoSave Off 日 ら、G、 = Add Text Type in Book1 information to File Home Insert Page Layout Formulas your workbook... Aptos Narrow you can change the Clipboard 🔽 Font type size and : × Child support format of text pick the column and D 1 Child support row you want 2 to type into and start 4 typing 5 Add other headings to Decide what outline your chart you want to show in your chart and how it makes sense to organizing it



























| Autopopulate the same | You want to      | Clipboard 131 | FOI          | ıı | Alignn   El     | nent צו         | ivumber               |
|-----------------------|------------------|---------------|--------------|----|-----------------|-----------------|-----------------------|
| data                  | insert that      | C4 -          | : × ✓        | fx | =SUM(C2:C3)     |                 |                       |
|                       | \$500 per        |               |              |    |                 |                 |                       |
|                       | month of child   | 4             | Α            |    | В               | С               |                       |
|                       | support was      | 1 Child suppo |              |    | ow