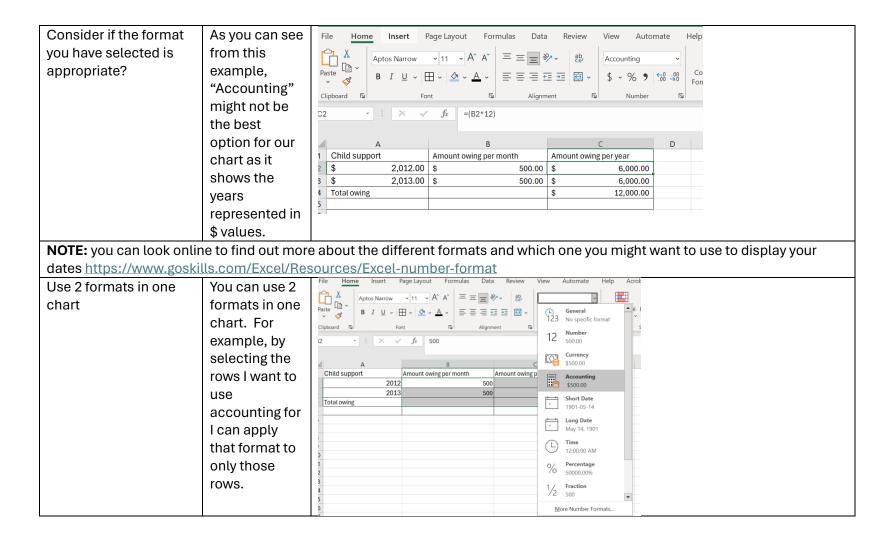

|
| Starting a document | When you open Excel you will get a home screen that shows what kind of documents you can open and options | Constitution of the second of |



## See Video from Microsoft on the above steps: https://www.youtube.com/watch?v=qhzJeyO0ZMs Video also talks about template options available AutoSave Off 日 ら、G、 = Add Text Type in Book1 information to File Home Insert Page Layout Formulas your workbook... Aptos Narrow you can change the Clipboard 🔽 Font type size and : × Child support format of text pick the column and D 1 Child support row you want 2 to type into and start 4 typing 5 Add other headings to Decide what outline your chart you want to show in your chart and how it makes sense to organizing it



























| Autopopulate the same | You want to      | Clipboard 131 | FOI          | ıı | Alignn   El     | nent צו         | ivumber               |
|-----------------------|------------------|---------------|--------------|----|-----------------|-----------------|-----------------------|
| data                  | insert that      | C4 -          | : × ✓        | fx | =SUM(C2:C3)     |                 |                       |
|                       | \$500 per        |               |              |    |                 |                 |                       |
|                       | month of child   | 4             | Α            |    | В               | С               |                       |
|                       | support was      | 1 Child suppo |              |    | owing