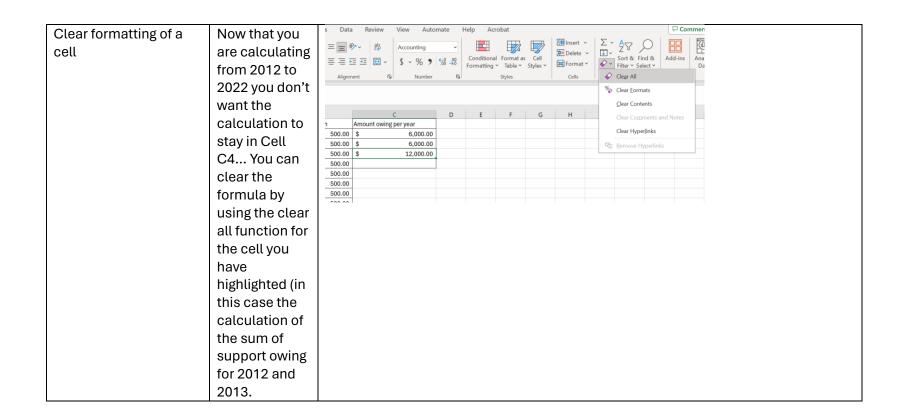

<br>13      | 2022         | \$ | 500.00          |                 |                       |
|                       | to the bottom    | 15            |              |    |                 | +               |                       |
|                       | of the area you  |               |              |    |                 |                 |                       |
|                       | want them        |               |              |    |                 |                 |                       |
|                       | copied)          |               |              |    |                 |                 |                       |
|                       | •                |               |              |    |                 |                 |                       |



| and inputs for all of the years after 2013 you can select the formula you want to copy and drag it down to the cells you want it copied in  A B B C D  A Mount owing per month Amount owing per year  Amount owing per month S 500.00 \$ 6,000.00  A 2012 \$ 500.00 \$ 6,000.00  A 2013 \$ 500.00 \$ 6,000.00  A 2014 \$ 500.00 \$ 6,000.00  A 2015 \$ 500.00 \$ 6,000.00  A 2016 \$ 500.00 \$ 6,000.00  A 2017 \$ 500.00 \$ 6,000.00  A 2018 \$ 500.00 \$ 6,000.00  A 2019 \$ 500                                                                                       | Repeat a formula To use the same formu |       | 8 ·   X • | fx =(B8*12)            |                       |   |
|------------------------------------------------------------------------------------------------------------------------------