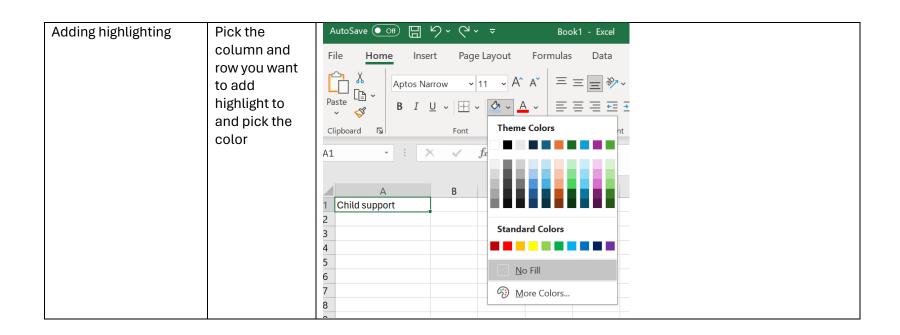

| \$ 500.00                     | \$ 6,000.00           |   |
| 9   | 2019                           | \$ 500.00                     | \$ 6,000.00           |   |
| 10  | 2020                           | \$ 500.00                     | \$ 6,000.00           |   |
| 11  | 2021                           | \$ 500.00                     | \$ 6,000.00           |   |
| 12  | 2022                           | \$ 500.00                     | \$ 6,000.00           |   |
| 13  | Total support owing by Ms. A t | o Ms. B for child X           | \$ -                  |   |
| 14  |                                |                               |                       |   |
| Cli | ck on the text wrapping        | g box and it will make all of | the text in Cell A13: |   |











| Review your chart and | Is it easy to  | ,      | , 🔇 B 1 U 🗸                                     |      | · A · =   | = = = ==  | <b>*</b> | \$ * % <b>7</b> | 00 → 0 Formatting ~  |
|-----------------------|----------------|--------|-------------------------------------------------|------|-----------|-----------|----------|-----------------|----------------------|
| make further changes  | read? Does it  | Cli    | pboard 🗔 Fo                                     | nt   | 짇         | Alignment | Ľ        | Number          | Γ <u>si</u> St       |
|                       | convey the     | D1:    | 1 - : X -                                       | fx   |           |           |          |                 |                      |
|                       | information    |        |