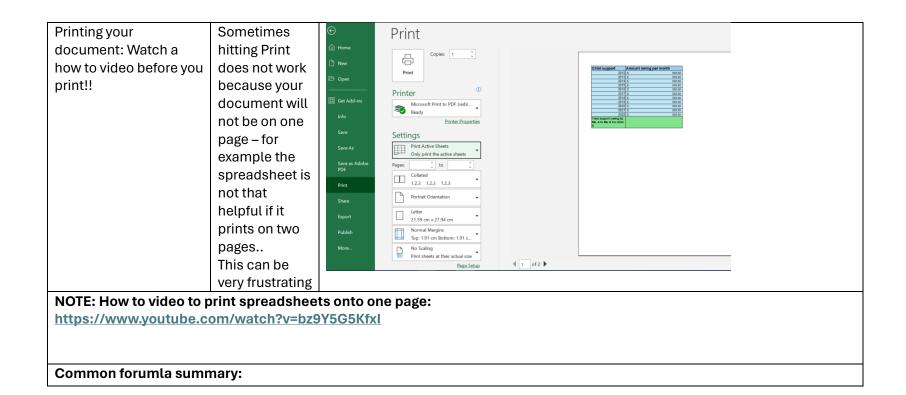

|          | \$              | 66.000.00            |
|                       | electronically | 14     |                                                 |      |           |           |          | Ψ               | 00,000.00            |
|                       | color might be |        |                                                 |      |           |           |          |                 |                      |
|                       | find.          |        |                                                 |      |           |           |          |                 |                      |
|                       |                |        |                                                 |      |           |           |          |                 |                      |



| Adding       | Add<br>number<br>s                        | In result cell,<br>enter "=", then<br>one by one,<br>click each cell<br>to be added,<br>followed by "+"<br>SYMBOL: +                        | A B C D E F   1 |
|--------------|-------------------------------------------|---------------------------------------------------------------------------------------------------------------------------------------------|-----------------|
| SUM function | Add<br>number<br>s with<br>less<br>effort | In result cell,<br>enter "= SUM (",<br>then select all<br>cells to be<br>added, and end<br>with ")". Hit<br>enter.<br>e.g.<br>"=SUM(A1:A10) | A1              |

| Subtraction        | Subtract                | In result cell,