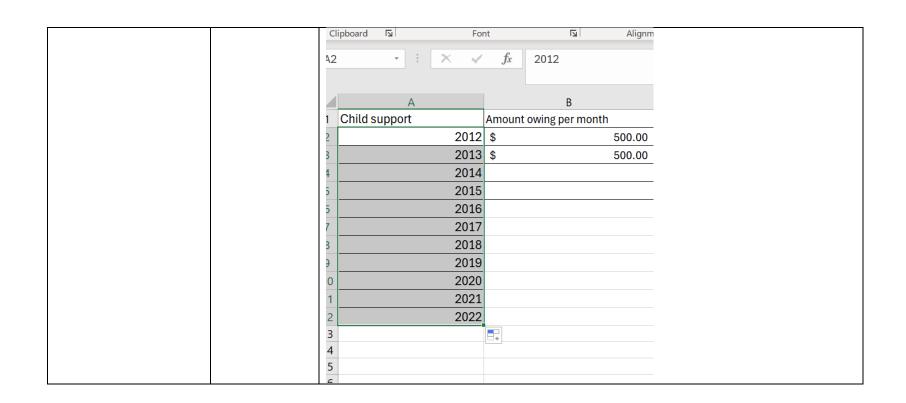

| Autopopulate the same | You want to      | Clipboard 131 | FOI          | ıı | Alignn   El     | nent צו         | ivumber               |
|-----------------------|------------------|---------------|--------------|----|-----------------|-----------------|-----------------------|
| data                  | insert that      | C4 -          | : × ✓        | fx | =SUM(C2:C3)     |                 |                       |
|                       | \$500 per        |               |              |    |                 |                 |                       |
|                       | month of child   | 4             | Α            |    | В               | С               |                       |
|                       | support was      | 1 Child suppo |              |    | owing per month | Amount owing pe |                       |
|                       | owing for all of | 2             | 2012         |    | 500.00          | \$              | 6,000.00              |
|                       | the years 2012   | 3 4           | 2013<br>2014 |    | 500.00          | \$              | 6,000.00<br>12,000.00 |
|                       | to 2022          | 5             | 2014         |    | 500.00          | Φ               | 12,000.00             |
|                       |                  | 6             | 2016         |    | 500.00          |                 |                       |
|                       | You can do the   | 7             | 2017         |    | 500.00          |                 |                       |
|                       | same thing       | 8             | 2018         | \$ | 500.00          |                 |                       |
|                       | (click the cells | 9             | 2019         | \$ | 500.00          |                 |                       |
|                       | you want to      | 10            | 2020         |    | 500.00          |                 |                       |
|                       | copy and drag    | 11            | 2021         |    | 500.00          |                 |                       |
|                       | down the cells   | 12<br>13      | 2022         | \$ | 500.00          |                 |                       |
|                       | to the bottom    | 15            |              |    |                 | +               |                       |
|                       | of the area you  |               |              |    |                 |                 |                       |
|                       | want them        |               |              |    |                 |                 |                       |
|                       | copied)          |               |              |    |                 |                 |                       |
|                       | •                |               |              |    |                 |                 |                       |