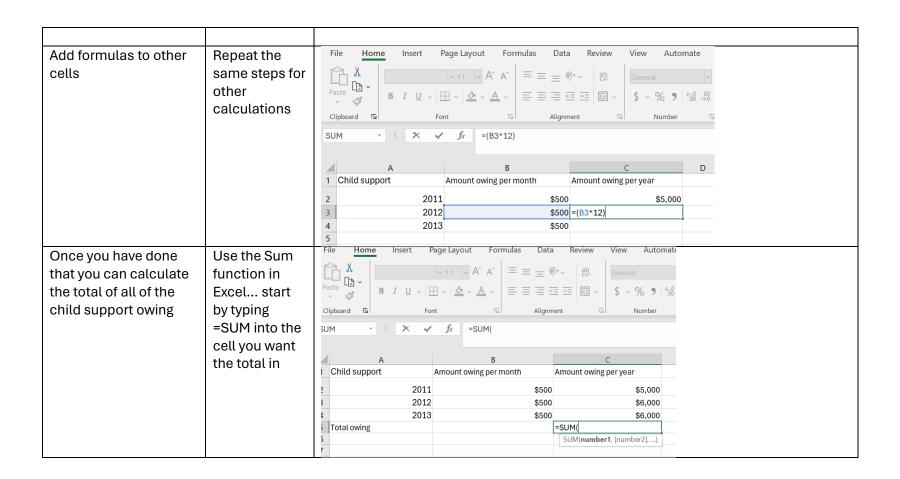

|
| Starting a document | When you open Excel you will get a home screen that shows what kind of documents you can open and options | Constitution of the second of |



## See Video from Microsoft on the above steps: https://www.youtube.com/watch?v=qhzJeyO0ZMs Video also talks about template options available AutoSave Off 日 ら、G、 = Add Text Type in Book1 information to File Home Insert Page Layout Formulas your workbook... Aptos Narrow you can change the Clipboard 🔽 Font type size and : × Child support format of text pick the column and D 1 Child support row you want 2 to type into and start 4 typing 5 Add other headings to Decide what outline your chart you want to show in your chart and how it makes sense to organizing it



























| Autopopulate the same | You want to      | Clipboard 131 | FOI          | ıı | Alignn   El     | nent צו         | ivumber               |
|-----------------------|------------------|---------------|--------------|----|-----------------|-----------------|-----------------------|
| data                  | insert that      | C4 -          | : × ✓        | fx | =SUM(C2:C3)     |                 |                       |
|                       | \$500 per        |               |              |    |                 |                 |                       |
|                       | month of child   | 4             | Α            |    | В               | С               |                       |
|                       | support was      | 1 Child suppo |              |